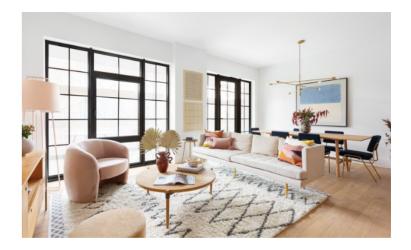

## Post House Brooklyn's New Model Home by ASH Staging

The model unit was furnished by <u>ASH Staging</u>, who created a contemporary, cozy space that perfectly complements the residence's overall interior design by <u>Workshop/APD</u>—utilizing soft-edged and plush furnishings that pair perfectly with the unit's large and bright arched windows. Inspired by the original 1925 Post Office building that once occupied the site as well as the neighborhood itself, Post House's charm is in the details, with interiors that blend elevated craftsmanship with contemporary living. Highlights include lightly distressed white oak floors and coordinating millwork with soft, chamfered detailing that mirrors the building's architectural language. Each home also features divided light windows, warm textured brass accents, and clean white marble.